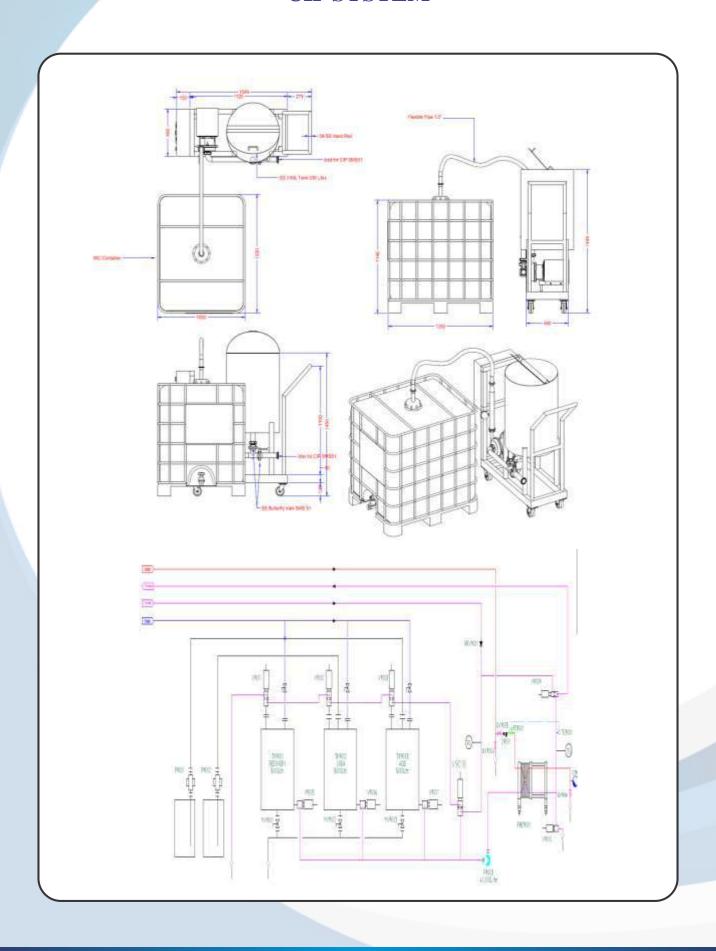

by implementing strictly on;
- •Following up the safety procedures during Installation and Operation.
- •Inducting Traceability and Operational Accountability in process design.
- •Quality certification of materials used, according
- •Knowledge full craftsmanship of the specific demands of industry.
- •Collaboration with only ISO Certified world class companies.
- •Addressing Good Manufacturing Practices, Design Qualification, Installation, Qualification, Operation Qualification and Process Qualification needed by Industry.
- •Implementing Safety Hazard Control procedures according to HACCP.
- •Regular specific training of our staff.
- •Always keeping certified Welding, Fabricating staffs, who keeps the hygiene level high during installation.









## **DESIGNING**



# **CIP SYSTEM**



# Stainless Steel, Platforms, Stairs, Catwalks, & Handrails

TETRA TECH designs, fabricates and installs a wide variety of stainless steel accessories for our process systems – stainless steel platforms, stairs, handrails, mezzanines and catwalks. We also design and fabricate stainless steel hygienic platforms used with our sanitary process systems.









#### Skidded Modular Process Systems

**TETRA TECH** designs compact, easy-to-install modular skidded process systems that reduce labor and save time during system installation and start-up.

Our skidded modular process systems include:

- All-inclusive tanks, pumps, valves and controls that are pre-assembled on a tubular steel frame
- Factory Acceptance Testing (FAT) that is completed prior to installation
- on-site training for ope