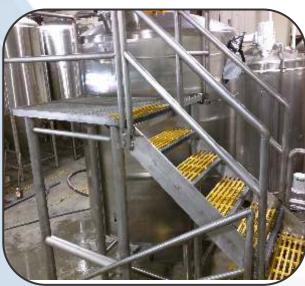

# Stainless Steel, Platforms, Stairs, Catwalks, & Handrails

TETRA TECH designs, fabricates and installs a wide variety of stainless steel accessories for our process systems – stainless steel platforms, stairs, handrails, mezzanines and catwalks. We also design and fabricate stainless steel hygienic platforms used with our sanitary process systems.