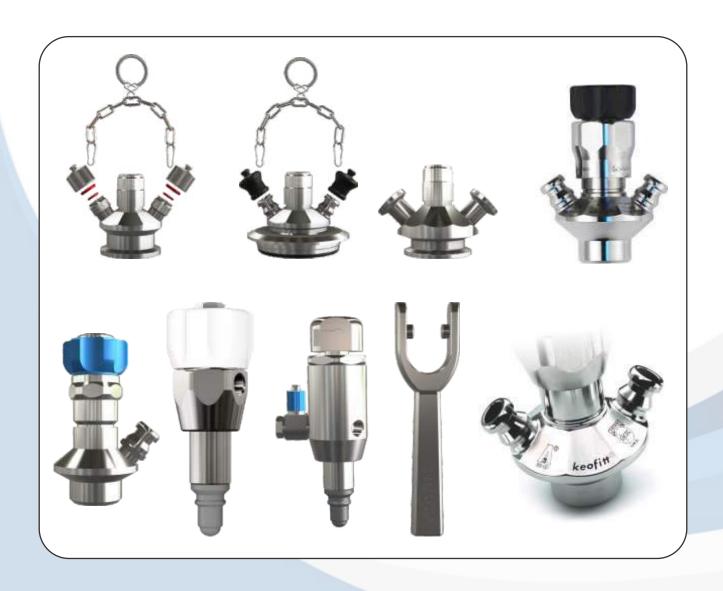

Keofitt A/S is a Danish company established in 1980 by master brewer Kai Ottung. Kai Ottung worked as master brewer around the world and assisted many breweries in developing their techniques.

In the process he also developed a unique product range for sterile sampling for the medical, the soft drink and the food industries as well as, of course, for his colleagues in the breweries around the globe