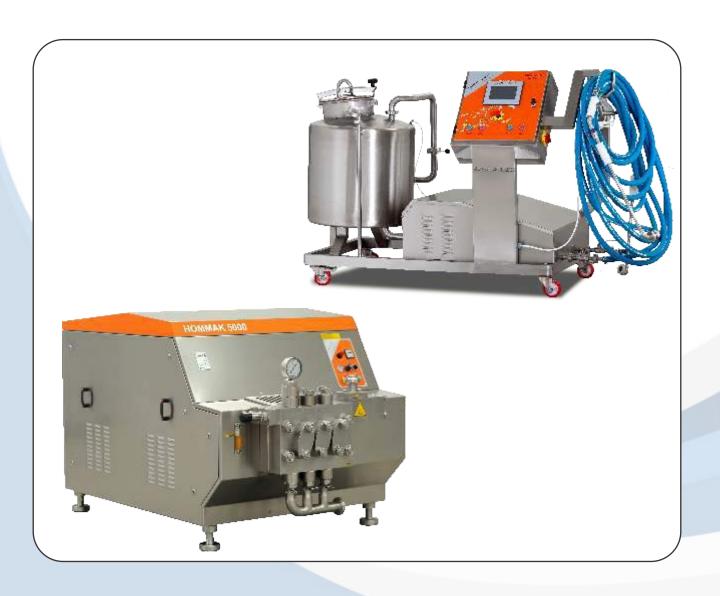

MILKOTEK-HOMMAK is a Turkey based company. It provide products for Dairy, Food & Beverage, Chemical & Petrochemical, Cosmetic, Pharmaceutical, and Biotechnology industries. MILKOTEK-HOMMAK provides single stage and double stage homogenizers, Piston Pumps, Yogurt Filling Machines, Yeast and culture filling machines, Curd Cheese process machines and Ricotta Systems.