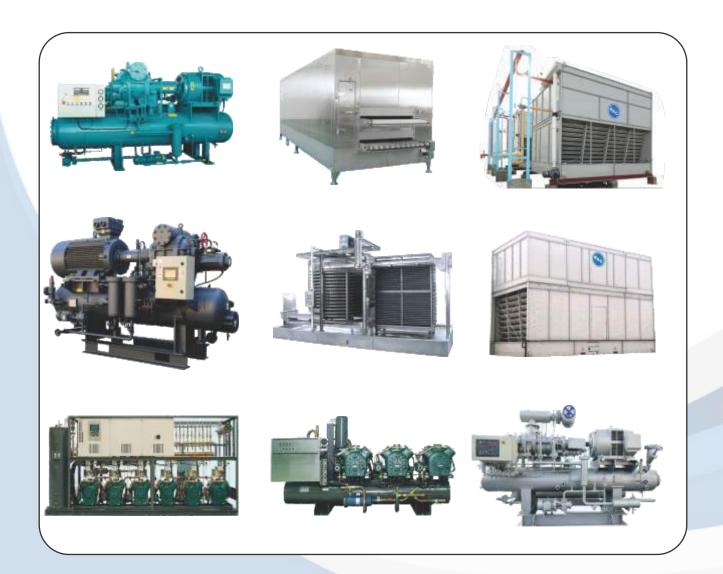

**BINGSHAN** is a leading industrial refrigeration products manufacturer, which are mostly used in fruits, vegetables, meat and poultry, sea foods, beverages, processing freezing and refrigerating industries. Screw and Reciprocating type compressors, Condensers, Evaporators, Quick Freezers, Ammonia Circulated Vessel Package, Pre-fabricated cold storage, Ice making units, Smart systems, As well as customized energy optimization and sustainable cold chain solutions.