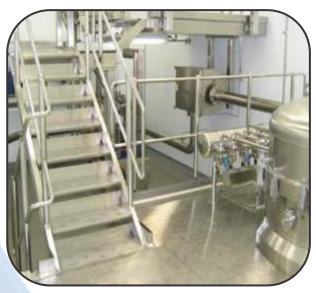

# Stainless Steel, Platforms, Stairs, Catwalks, & Handrails

TETRA TECH designs, fabricates and installs a wide variety of stainless steel accessories for our process systems – stainless steel platforms, stairs, handrails, mezzanines and catwalks. We also design and fabricate stainless steel hygienic platforms used with our sanitary process systems.

## **OUR SHOWROOM**