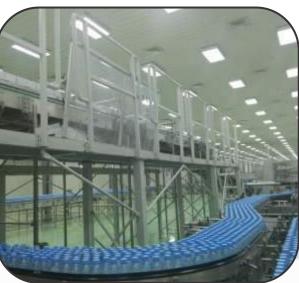

# Stainless Steel, Platforms, Stairs, Catwalks, & Handrails

TETRA TECH designs, fabricates and installs a wide variety of stainless steel accessories for our process systems – stainless steel platforms, stairs, handrails, mezzanines and catwalks. We also design and fabricate stainless steel hygienic platforms used with our sanitary process systems.