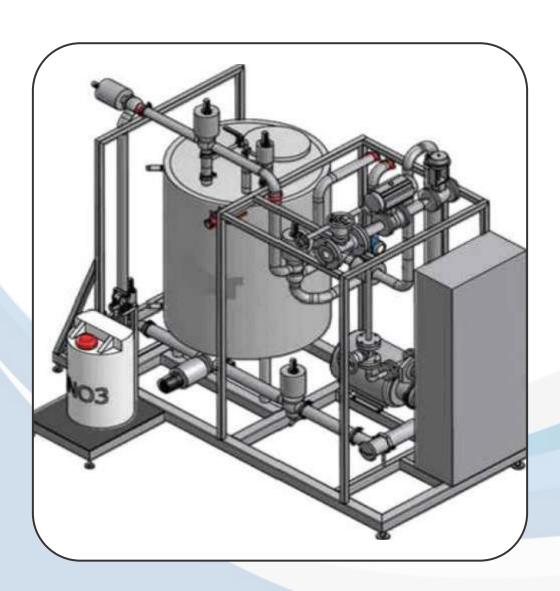

# **CIP SYSTEM**

#### Skidded Modular Process Systems

**TETRA TECH** designs compact, easy-to-install modular skidded process systems that reduce labor and save time during system installation and start-up.

Our skidded modular process systems include:

- All-inclusive tanks, pumps, valves and controls that are pre-assembled on a tubular steel frame
- Factory Acceptance Testing (FAT) that is completed prior to installation
- on-site training for operation and controls
- Flexible design that will integrate into your existing equipment and allow for easy expansion