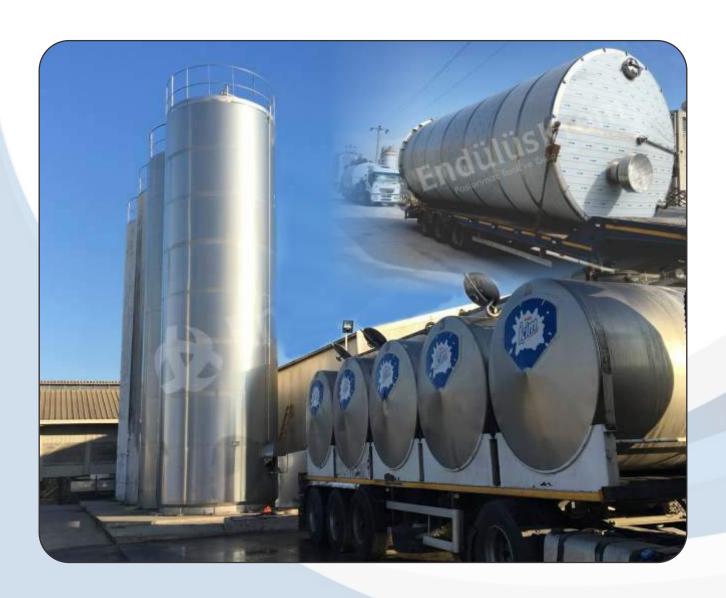

**Endülüs Krom**, Turkey. It provides specially designed plants of various diameters and stainless steel in quality, food and chemical process tanks i.e. Olive oil tanks, Milk process tanks, Stainless honey and molasses tanks, and various kind of storage, mixer, insulation, heating-cooling jacket, on-board transportation, filtration systems, turnkey food and chemical plants, installation of piping and automation systems.