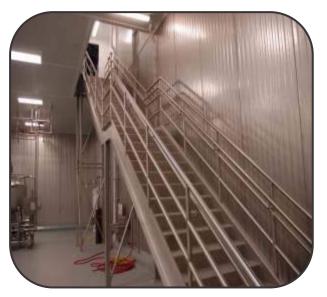

# Stainless Steel, Platforms, Stairs, Catwalks, & Handrails

TETRA TECH designs, fabricates and installs a wide variety of stainless steel accessories for our process systems – stainless steel platforms, stairs, handrails, mezzanines and catwalks. We also design and fabricate stainless steel hygienic platforms used with our sanitary process systems.

## **OUR SHOWROOM**