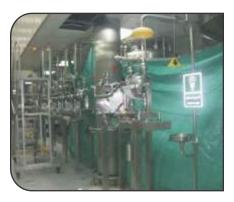

#### Skidded Modular Process Systems

**TETRA TECH** designs compact, easy-to-install modular skidded process systems that reduce labor and save time during system installation and start-up.

Our skidded modular process systems include:

- All-inclusive tanks, pumps, valves and controls that are pre-assembled on a tubular steel frame
- Factory Acceptance Testing (FAT) that is completed prior to installation
- on-site training for operation and controls
- Flexible design that will integrate into your existing equipment and allow for easy expansion