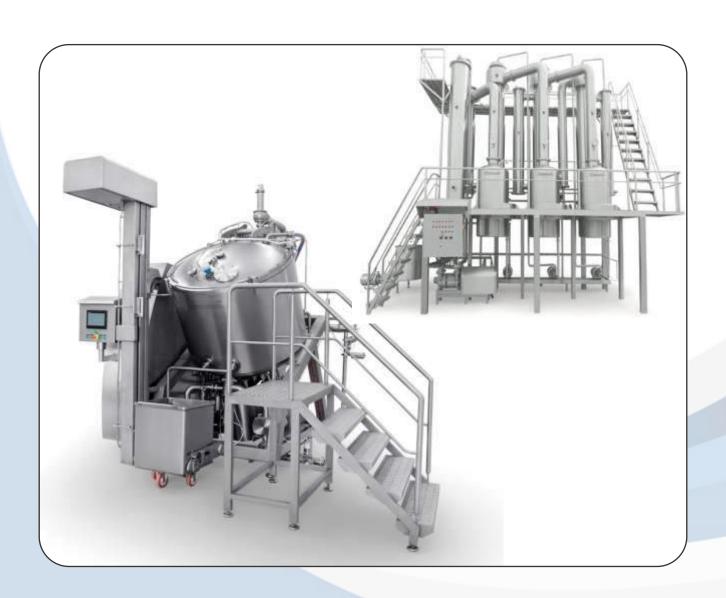

Uzermak a leading Tukish Company, It provides Process cheese machinery, kashkaval & mozarella processing lines, pasta filata processing lines, cream cheese processing machines, mayonnaise & ketchup processing machine, cheese vats, filter drums, cooker & cooler & mixer machines, fetacut mechanical homogenizers, moulding machines, stretching machines, trolleys, centrifugal pumps, lobe pumps, curd feeding conveyors & filters, falling film evaporators, storage tanks, CIP tank & units, cooking vats and perforated vats.

MILKOTEK-HOMMAK is a Turkey based company. It provide products for Dairy, Food & Beverage, Chemical & Petrochemical, Cosmetic, Pharmaceutical, and Biotechnology industries. MILKOTEK-HOMMAK provides single stage and double stage homogenizers, Piston Pumps, Yogurt Filling Machines, Yeast and culture filling machines, Curd Cheese process machines and Ricotta Systems.