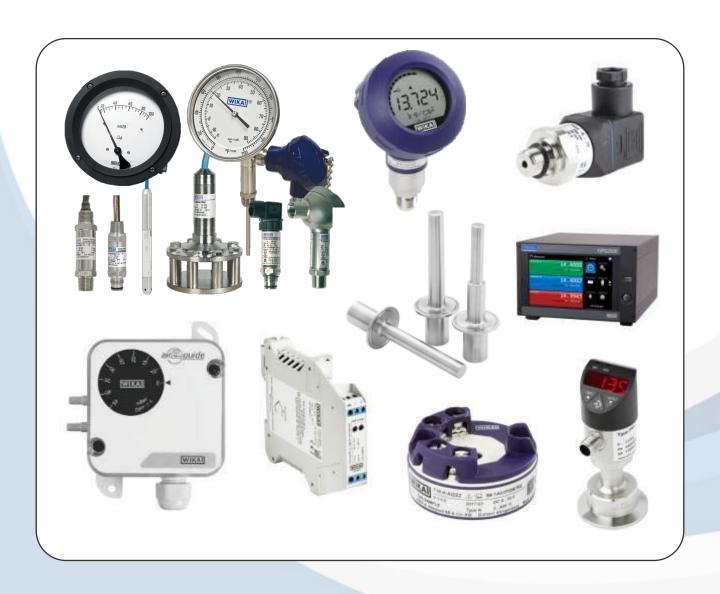

WIKA is a global market leader in pressure, temperature and level measurement technology. WIKA Provides Miniature resistance thermometer; Electronic pressure switch with Display; Pressure transmitters; Diaphragm monitoring system; Calibration bath; Bourdon tube pressure gauge; Bimetallic thermometer with switch contact; Digital Pressure gauges; Optoelectronics level switches; Level sensors; Reed sensors.